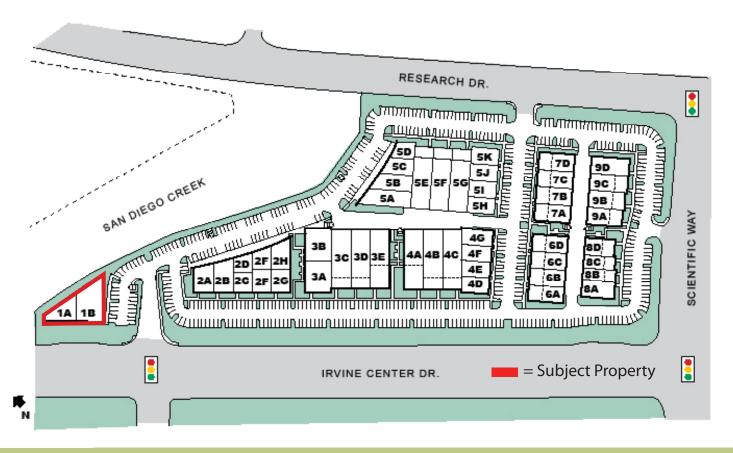

## Sales Outlet Showroom / Church Uses Possible

9451 - 9461 IRVINE CENTER DRIVE • IRVINE SPECTRUM

- · High Visibility Location with Irvine Center Drive frontage
- Unique Single-Story Freestanding Building
- Zoning allows for:
  - ~ Warehouse & Sales Outlet with Showroom
  - ~ Church Use
  - ~ Design Professional Office
- Located at signalized entry to project
- 4:1 Parking / Building Signage
- Excellent Access to the I-5 & I-405 Freeways
- Minutes from John Wayne Airport & UCI
- Close proximity to shopping, restaurants and health clubs

## 9451 - 9461 Irvine Center Drive • Irvine Spectrum