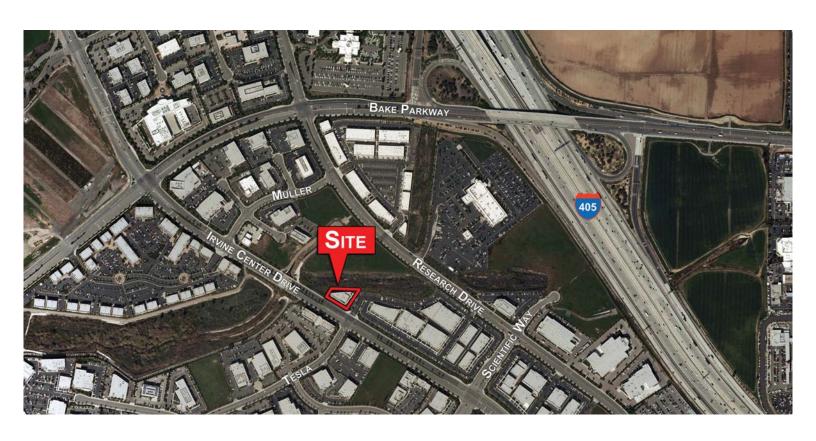

## Sales Outlet Showroom / Church Uses Possible

9451 - 9461 IRVINE CENTER DRIVE • IRVINE SPECTRUM

- · High Visibility Location with Irvine Center Drive frontage
- Unique Single-Story Freestanding Building
- Zoning allows for:
  - ~ Warehouse & Sales Outlet with Showroom
  - ~ Church Use
  - ~ Design Professional Office
- Located at signalized entry to project
- 4:1 Parking / Building Signage
- Excellent Access to the I-5 & I-405 Freeways
- Minutes from John Wayne Airport & UCI
- Close proximity to shopping, restaurants and health clubs

## 9451 - 9461 Irvine Center Drive • Irvine Spectrum