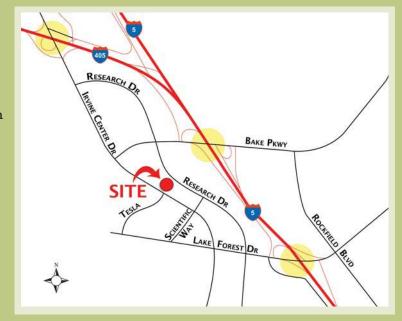

## Sales Outlet Showroom / Church Uses Possible

9451 - 9461 IRVINE CENTER DRIVE • IRVINE SPECTRUM

- · High Visibility Location with Irvine Center Drive frontage
- Unique Single-Story Freestanding Building
- Zoning allows for:
  - ~ Warehouse & Sales Outlet with Showroom
  - ~ Church Use
  - ~ Design Professional Office
- Located at signalized entry to project
- 4:1 Parking / Building Signage
- Excellent Access to the I-5 & I-405 Freeways
- Minutes from John Wayne Airport & UCI
- Close proximity to shopping, restaurants and health clubs

## 9451 - 9461 Irvine Center Drive • Irvine Spectrum